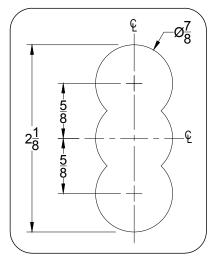

## NOTES:

- 1. (\*) DIMENSIONS PROVIDED BY CUSTOMER.
- 2. ALL DIMENSIONS ARE IN INCHES.
- 3. ALL HOLE SIZES AND LOCATIONS MUST BE HELD TO  $\pm \frac{1}{16}$ "
- 4. DO NOT CHAMFER EDGES OF HOLES.

DETAIL "B"

SCALE: 1:1

DETAIL "C"

LH RH 5

SCALE: 1:1

FDH = FINISHED DOOR HEIGHT FDW = FINISHED DOOR WIDTH GH = GLASS HEIGHT GW = GLASS WIDTH

CUSTOMER NAME:

**CUSTOMER APPROVAL:** 

P.O. #