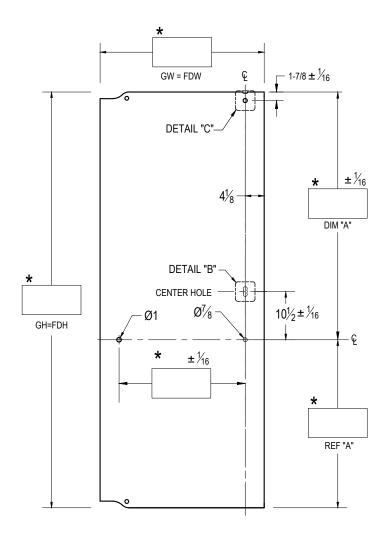

## **GLASS DETAILS**

EXTERIOR ELEVATION
SCALE: 5/8" = 1'-0"

## NOTES:

- 1. (\*) DIMENSIONS PROVIDED BY CUSTOMER.
- 2. ALL DIMENSIONS ARE IN INCHES.
- 3. ALL HOLE SIZES AND LOCATIONS MUST BE HELD TO  $\pm \frac{1}{16}$ "
- 4. DO NOT CHAMFER EDGES OF HOLES.

DETAIL "B"

SCALE: 1:1

DETAIL "C"

LH RH 5

SCALE: 1:1

FDH = FINISHED DOOR HEIGHT FDW = FINISHED DOOR WIDTH GH = GLASS HEIGHT GW = GLASS WIDTH

CUSTOMER NAME:

**CUSTOMER APPROVAL:** 

P.O. #