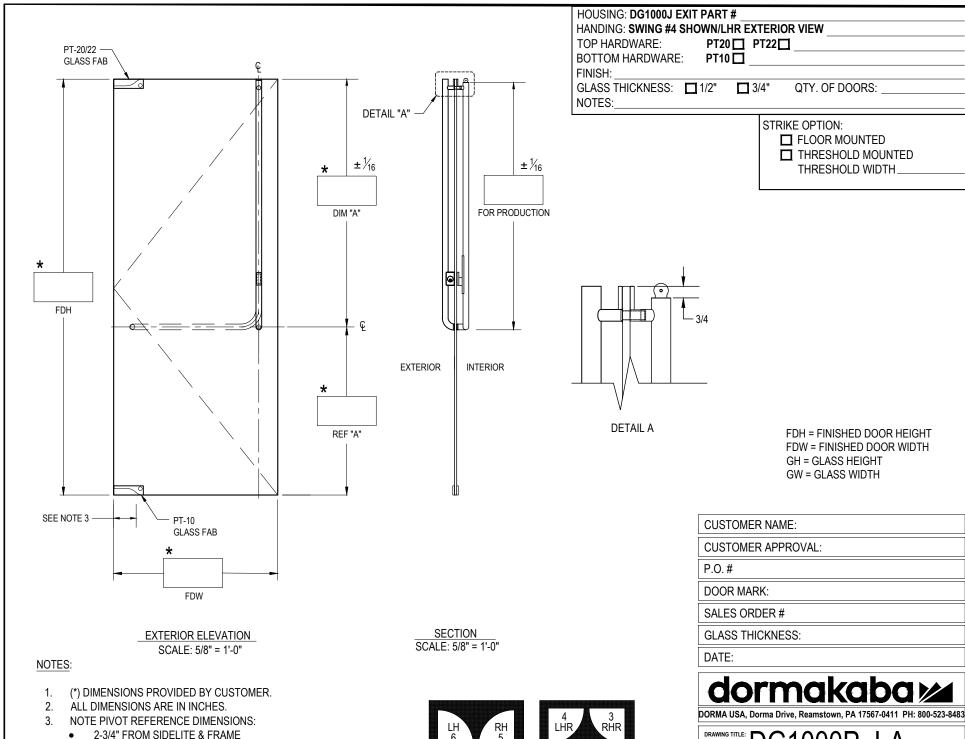

## **GLASS DETAILS**

EXTERIOR ELEVATION
SCALE: 5/8" = 1'-0"

## NOTES:

- 1. (\*) DIMENSIONS PROVIDED BY CUSTOMER.
- 2. ALL DIMENSIONS ARE IN INCHES.
- 3. ALL HOLE SIZES AND LOCATIONS MUST BE HELD TO  $\pm \frac{1}{16}$ "
- 4. DO NOT CHAMFER EDGES OF HOLES.

DETAIL "B"