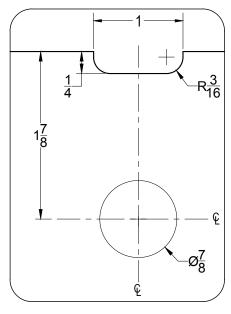

## NOTES:

- 1. (\*) DIMENSIONS PROVIDED BY CUSTOMER.
- 2. ALL DIMENSIONS ARE IN INCHES.
- 3. ALL HOLE SIZES AND LOCATIONS MUST BE HELD TO  $\pm \frac{1}{16}$ "
- 4. DO NOT CHAMFER EDGES OF HOLES.

DETAIL "B"

SCALE: 1:1

DETAIL "C"

LH RH 5

SCALE: 1:1

FDH = FINISHED DOOR HEIGHT FDW = FINISHED DOOR WIDTH GH = GLASS HEIGHT GW = GLASS WIDTH

CUSTOMER NAME:

**CUSTOMER APPROVAL:** 

P.O. #